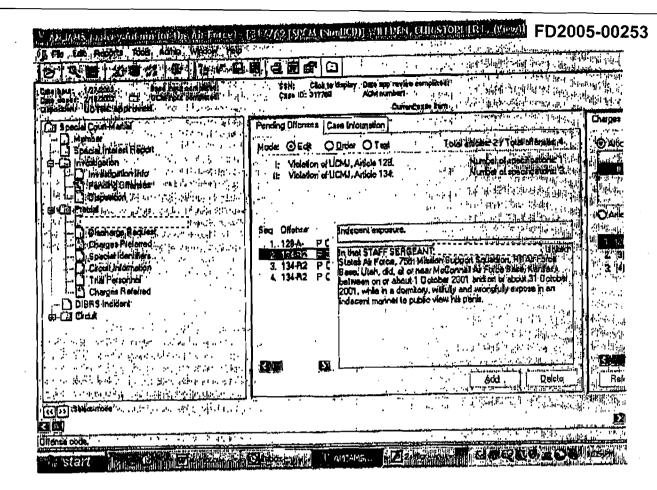

### ISSUE:

Applicant contends discharge was inequitable because it was too harsh and is based on one isolated incident. The records indicated the applicant was discharged from the Utah Air National Guard in accordance with AFI 36-3208, Chapter 4, Discharge in Lieu of Court Martial. The applicant had four infractions within a twelve month period. The first infraction was for simple assault and the other three infractions were for indecent exposure. The DRB opined that through these administrative actions, the applicant had ample opportunities to change his negative behavior. The Board concluded the misconduct was a significant departure from conduct expected of all military members. The characterization of the discharge received by the applicant was found to be appropriate.