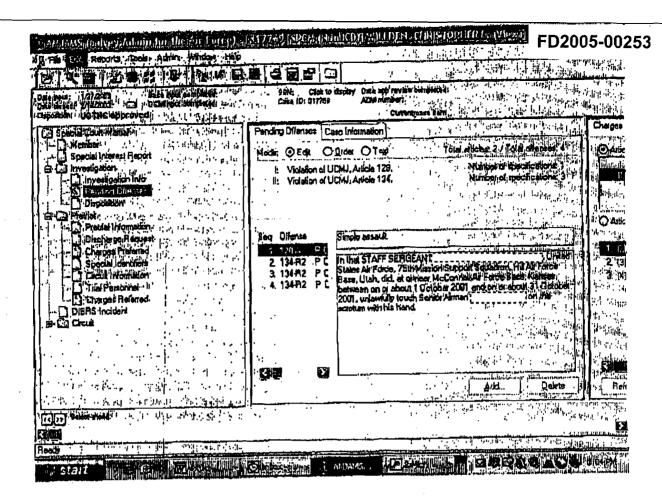

### ISSUE:

Applicant contends discharge was inequitable because it was too harsh and is based on one isolated incident. The records indicated the applicant was discharged from the Utah Air National Guard in accordance with AFI 36-3208, Chapter 4, Discharge in Lieu of Court Martial. The applicant had four infractions within a twelve month period. The first infraction was for simple assault and the other three infractions were for indecent exposure. The DRB opined that through these administrative actions, the applicant had ample opportunities to change his negative behavior. The Board concluded the misconduct was a significant departure from conduct expected of all military members. The characterization of the discharge received by the applicant was found to be appropriate.